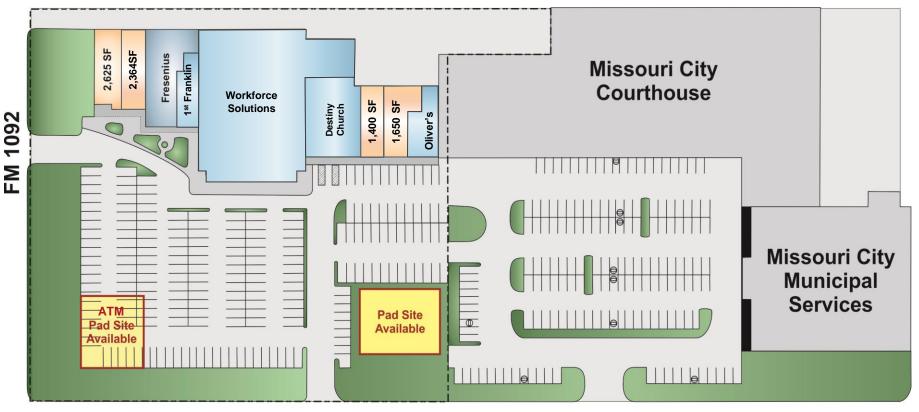

#### SPACE AVAILABLE

- 2,625 SF End-cap Space\*
- 2,364 SF Inline Space\*
- 1,400 SF Inline Space
- 1,650 SF Inline Space

\*Can be combined to create a 4,989 SF end-cap

David B. Dale 713.529.4244 ddale@direadvisors.com

## SITE PLAN

**Cartwright Road** 

David B. Dale, III 713.529.4244 ddale@direadvisors.com