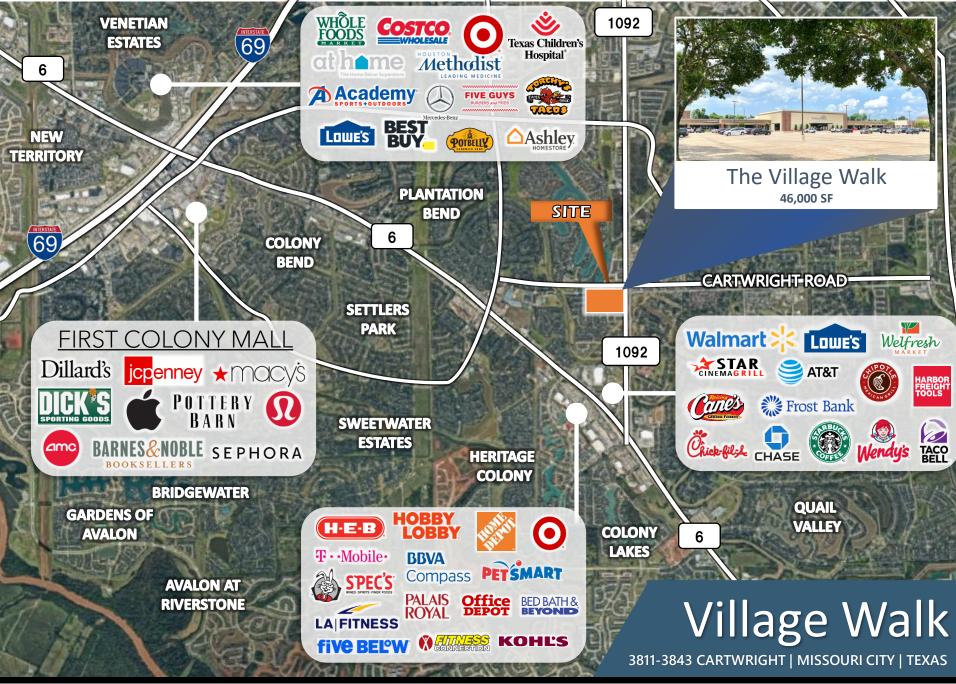

#### LOCATION & HIGHLIGHTS

#### **REMODEL COMPLETE!**

- 46,000 SF Specialty Center
- Positioned near the rapidly growing Sugar Land / Missouri City area
- Adjacent to the Missouri City Municipal Services building and newly built courthouse
- Retail Space available: 1,400 4,989 SF
- Pad sites available for lease or build-to-suit
- Signalized intersection on hard corner of Murphy & Cartwright Road