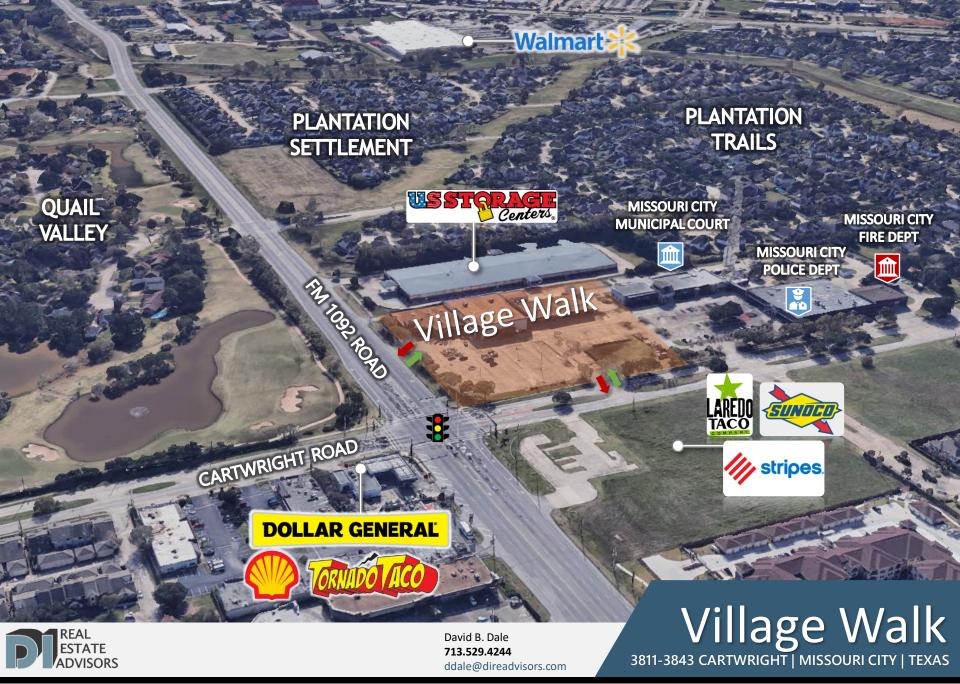

# Village Walk

3811-3843 CARTWRIGHT | MISSOURI CITY | TEXAS

CLEANERS

David B. Dale, III 713.529.4244 ddale@direadvisors.com

Workforce Solutions

#### **REMODEL COMPLETE!**

- 46,000 SF Specialty Center
- Positioned near the rapidly growing Sugar Land / Missouri City area
- Adjacent to the Missouri City Municipal Services building and newly built courthouse
- Retail Space available: 1,400 4,989 SF
- Pad sites available for lease or build-to-suit
- Signalized intersection on hard corner of Murphy & Cartwright Road

## SITE PLAN

**Cartwright Road** 

David B. Dale, III 713.529.4244 ddale@direadvisors.com